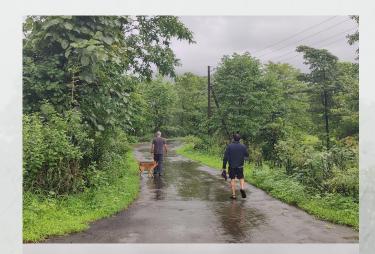

#### Farm/plantation walks

Take relaxing walk across 2 acre of plantation through all the trees. Enjoy the views of the mountains from various vantage points.
6:30am to almost 9:00am in the morning, and 5pm until 7pm in the evening. We do not recommend such walks once it becomes dark.
For enhanced outdoor experience we can set up tents. Charges have been shared earlier.