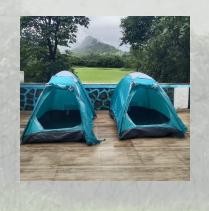

### **Camping at Site**

- Set up tents within Sharanya premises with two options
  - Couple of Two-Seater Tent (Rs 500/750),
  - o 6 Seater Tent (Rs 1500)