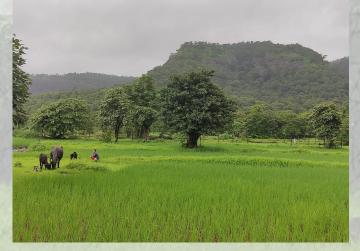

#### Farm/plantation walks

Take relaxing walk across 2 acre of plantation through all the trees. Enjoy the views of the mountains from various vantage points.
6:30am to almost 9:00am in the morning, and 5pm until 7pm in the evening. We do not recommend such walks once it becomes dark.
For enhanced outdoor experience we can set up tents. Charges have been shared earlier.